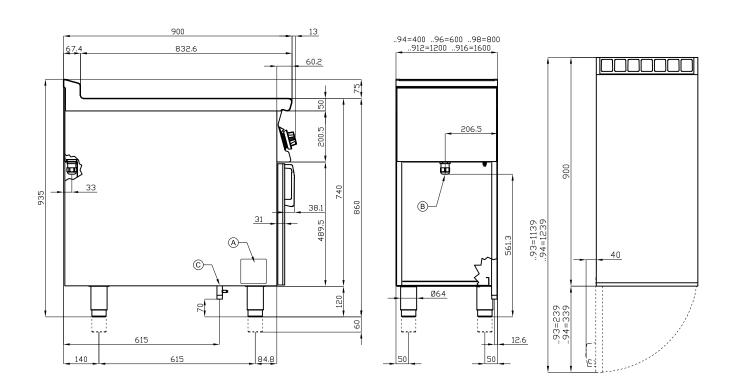

## ITALIAN CULINARY ART

The pictures are purely representative. The manufacturer reserves the right to modify the technical data and models without previous notice.

| Α | Data plate | В | Electrical connection |  |
|---|------------|---|-----------------------|--|

| MODEL:          | FTL-98ETS       |
|-----------------|-----------------|
| DIMENSIONS:     | cm. 80x 90x 90h |
| ELECTRIC POWER: | 15 kW           |
| VOLTAGE:        | 400V~3N         |
| FREQUENCY:      | 50/60 Hz        |
|                 |                 |

kg: 126 m<sup>3</sup>: 0.894 mm: 830x970x1110