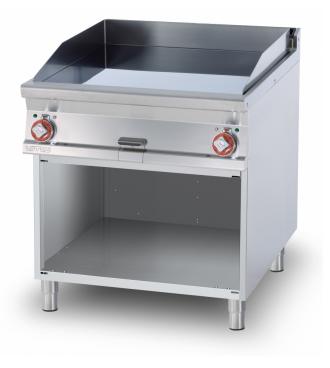

## FTL-98ETS 90 IPERLOTUS ELECTRIC GRDDLE

Electric Fry-top smooth chromed griddle SUPERCHROME (Moca Approved), on open cabinet, plate cm.76x68 - 2 cooking areas (included 1 Head end filler strip mod.TPA-9)

Construction -Fabricated using CrNi 18/10 AISI 304 grade Stainless Steel Scotch-Brite Satin polish Finish, incorporating 2mm thick worktop, rounded edges, chromed details and rear splash back. Knobs with waterproof grades IPX5. Model - Professional Electric Griddle, Smooth, Ribbed or 50 / 50, Normal or Chrome, on open cabinet. Normal Plate in FE430B Steel and Chrome in FE510C Steel. Normal or Chrome plate in chrome-molibdeno, 20mm thick, for model FT-912/916. Double thermostat, operating and safety. High durability and rapid heat up. 50 -300degC control, Removable liquid containers. Maintenance - All serviceable parts are accessible by the easy removal of front control panel. Fittings - Appliance is supplied with adjustable feet. Doors not included.